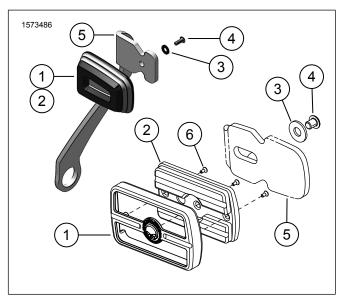

# **Kit Contents**

See Figure 1 and Table 1.

# Large Brake Pedal

- 1. Align assembled brake pad (items 1, 2, 6) from kit.
- Install brake pedal (5), washer (3) and screw (4) to cover (1). Tighten.

Torque: 26 N·m (19.2 ft-lbs)

#### Small Brake Pedal

- 1. Align new cover (1) and brake pedal pad (2).
- Install brake pedal (5), washer (3) and screw (4) to cover (1). Tighten.

Torque: 2.5 N·m (22.1 in-lbs)

Figure 1. Service Parts

**Table 1. Service Parts** 

| Item                    | Description (Quantity)                         | Part Number         |
|-------------------------|------------------------------------------------|---------------------|
| SMALL - Brake Pedal Pad |                                                |                     |
| 1                       | Cover, brake pedal, chrome (Kit                |                     |
|                         | 42710-04)                                      | Not sold separately |
|                         | Cover, brake pedal, satin black (Kit 50600342) |                     |
|                         | Cover, brake pedal, machine cut (Kit 50600457) |                     |
|                         | Cover, brake pedal, black (Kit 50600458)       |                     |
|                         | Cover, brake pedal, chrome (Kit 50600459)      |                     |
| 2                       | Tread, Pad, brake pedal                        | Not sold separately |
| 3                       | Washer, flat, offset                           | 6716                |
| 4                       | Screw, hex socket, buttonhead                  | 3026                |
| 5                       | Small brake pedal                              |                     |
| LARGE - Brake Pedal Pad |                                                |                     |
| 1                       | Cover, brake pedal, chrome (Kit                | Not sold separately |
|                         | 42711-04)                                      |                     |
|                         | Cover, brake pedal, satin black                |                     |
|                         | (Kit 50600343)                                 |                     |
| 2                       | Tread, Pad, brake pedal                        | Not sold separately |
| 3                       | Washer, flat, offset                           | 6333                |
| 4                       | Screw, hex socket, buttonhead                  | 3340                |
| 5                       | Large brake pedal                              |                     |
| 6                       | Screw, flat head (3)                           | 4277                |