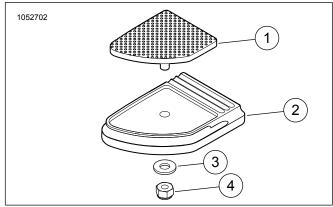

## **Kit Contents**

See Figure 1, Table 1 and Figure 2, Table 2.

#### Small Brake Pedal Pads: Kits 50600248, 50600255, 50600256

- See Figure 1. Align **new** brake pedal pad (1) with recess in trim cover (2).
- Insert threaded stud through holes in trim cover and vehicle foot brake lever.
- 3. Install plain washer (3) onto threaded stud.
- 4. Thread 1/4-20 hex locknut (4) onto stud. Tighten. Torque: 13.6 N·m (10 ft-lbs)

## **SERVICE PARTS**

Figure 1. Service Parts: Small Brake Pedal Pad Kit

Table 1. Service Parts: Small Brake Pedal Pad Kit

| Item | Description (Quantity)  | Part Number         |
|------|-------------------------|---------------------|
| 1    |                         | Not sold separately |
| 2    | Trim cover, brake pedal | Not sold separately |
| 3    | Washer                  | 6703                |
| 4    | Hex locknut, 1/4-20     | 7686                |