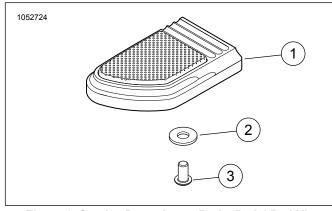

## **Kit Contents**

See Figure 1, Table 1 and Figure 2, Table 2.

## Large Brake Pedal Pads: Kits 50600257, 50600258, 50600259, 50600466, 50600467, 50600468

- See Figure 2. Align **new** brake pedal assembly (1) with vehicle foot brake lever.
- 2. Install plain washer (2) onto bolt (3).
- 3. Thread bolt through foot brake lever and into brake pedal assembly. Tighten.

Figure 2. Service Parts: Large Brake Pedal Pad Kit

Table 2. Service Parts: Large Brake Pedal Pad Kit

| Item | Description (Quantity)                   | Part Number         |
|------|------------------------------------------|---------------------|
| 1    | Brake pedal assembly                     | Not sold separately |
| 2    | Washer                                   | 6333                |
|      | Bolt                                     | 3540                |
| 3    | Bolt (Kits 50600466, 50600467, 50600468) | 10201203            |