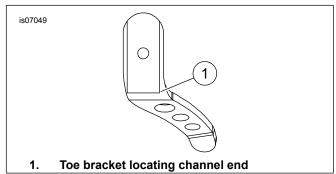

## INSTALLATION

- See Figure 1. Align alignment channel end (1) of extension (1, Figure 2) to end of toe bracket (A, Figure 2) on top of jiffy stand.
- 2. Mark center of hole location on toe bracket.

Torque: 0.8 N·m (8 ft-lbs) Extension screw

Figure 1. Toe Bracket Locating Channel