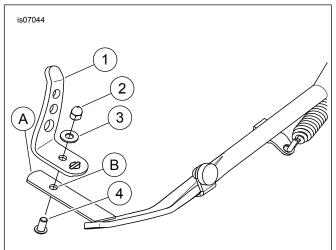

## **Kit Contents**

See Figure 2 and Table 1.

4. See Figure 2. **Kit 50000023:** apply a small amount of threadlocker to threads of screw (4).

Consumable: LOCTITE 243 MEDIUM STRENGTH THREADLOCKER AND SEALANT (BLUE) (99642-97)

- 5. Place extension (1) over jiffy stand toe bracket (A).
- 6. See Figure 2. Secure extension (1) to toe bracket (A) with screw (4), washer (3) and acorn nut (2). Tighten.

## SERVICE PARTS

Figure 2. Service Parts: Jiffy Stand Extension

#### Table 1. Service Parts

| Item | Description (Quantity) | Part Number         |
|------|------------------------|---------------------|
| 1    | Extension, jiffy stand | Not Sold Separately |
| 2    | Nut, acorn, chrome     | 94004-90T           |
|      | Nut, acorn, black      | 10100167            |

#### Table 1. Service Parts

| Item                                              | Description (Quantity)         | Part Number |  |
|---------------------------------------------------|--------------------------------|-------------|--|
| 3                                                 | Washer, chrome                 | 94065-90T   |  |
|                                                   | Washer, black                  | 6424        |  |
| 4                                                 | Screw, chrome                  | 94385-92T   |  |
|                                                   | Screw, black                   | 10200816    |  |
| Items mentioned in text, but not included in kit. |                                |             |  |
|                                                   | Jiffy stand toe bracket        |             |  |
| В                                                 | Drilled hole, 9/32 inch (7 mm) |             |  |