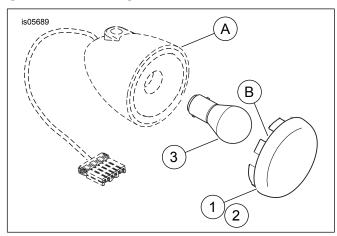

#### Kit Contents

See Figure 1 and Table 1.

### **INSTALLATION**

- See Figure 1. Locate the removal notch (B) on the turn signal lens and carefully pry lens from housing (A). Discard lens.
- 2. Repeat for other lens.
- 3. Install new bulb (1) into the front turn signal assembly.
- 4. Install new lens (2 or 3) from kit by snapping into place.
- 5. Repeat for other turn signal.
- 6. Check turn signals for proper operation.

#### **SERVICE PARTS**

Figure 1. Service Parts: Bullet Front Turn Signal Lens

**Table 1. Service Parts** 

| Item                                      |                                  | Part Number |
|-------------------------------------------|----------------------------------|-------------|
| Kit 69226-09 - Clear                      |                                  |             |
|                                           | Lens, clear (2)                  | 69324-02    |
|                                           | Bulb, amber (2)                  | 69331-02    |
| Kit 69208-09 - Smoked                     |                                  |             |
|                                           | Lens, smoked (2)                 | 69325-02    |
|                                           | Bulb, amber (2)                  | 69331-02    |
| Items referenced, but not included in kit |                                  |             |
| Α                                         | Bullet-style turn signal housing |             |
| В                                         | Notch                            |             |