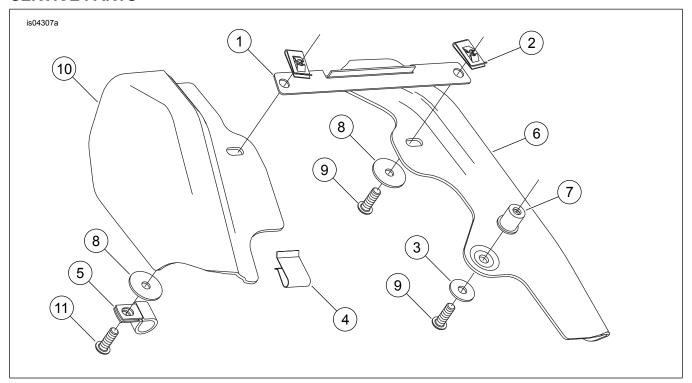

#### SERVICE PARTS

Figure 4. Service Parts: Mid Frame Air Deflectors Kit

**Table 1. Service Parts Table** 

| Item | Description (Quantity)              | Part Number         | Item | Description (Quantity)        | Part Number         |
|------|-------------------------------------|---------------------|------|-------------------------------|---------------------|
| 1    | Strap, mounting                     | Not Sold Separately | 7    | Well nut, 0.25-20             | 6596                |
| 2    | Nut, speed 0.25-20 inch             | 8108                | 8    | Washer, flat 0.25 inch (2)    | 6036                |
| 3    | Washer, flat, zinc plate, 0.25 inch | 6253W               | 9    | Screw, button head, 0.25-20 x | 923                 |
|      |                                     |                     |      | 0.750 inch (2)                |                     |
| 4    | Clip, special "U" type              | 58439-07            | 10   | Mid frame air deflector, left | Not Sold Separately |

## **Table 1. Service Parts Table**

| Item | Description (Quantity)         | Part Number         | Item | Description (Quantity)        | Part Number |
|------|--------------------------------|---------------------|------|-------------------------------|-------------|
| 5    | Clamp, cable                   | 10053               | 11   | Screw, button head, 0.25-20 x | 4015        |
|      |                                |                     |      | 0.875                         |             |
| 6    | Mid frame air deflector, right | Not Sold Separately |      |                               |             |