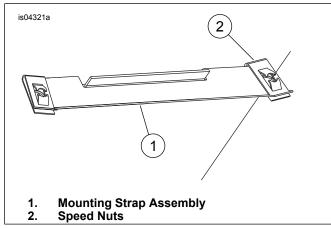

#### INSTALLATION

- 1. Refer to Owner's Manual and remove seat.
- Remove stock plastic cruise control cable clip from frame near end of fuel tank if equipped.
- 3. See Figure 1. Assemble speed nuts (2) to both ends of mounting strap (1) and align edges of nuts to angled ends of strap.

Figure 1. Install Speed Nuts to Mounting Strap

Figure 2. Mounting Strap Location

- **Right Upper Fastener Location** 1.
- **Left Upper Fastener Location** 2.
- **Lower Right Fastener Location** 
  - **Lower Left Fastener Location**