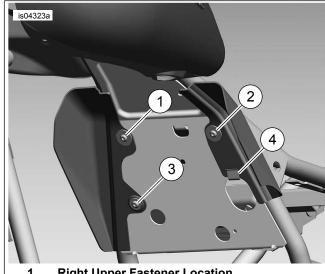

Figure 1. Install Speed Nuts to Mounting Strap

Figure 2. Mounting Strap Location

- **Right Upper Fastener Location** 1.
- **Left Upper Fastener Location** 2.
- **Lower Right Fastener Location** 
  - **Lower Left Fastener Location**

Figure 3. Fastener Locations

See Figure 2. Install mounting strap assembly (1) through window of frame. Position strap so speed nuts are aligned over the 0.25 inch diameter holes in frame as shown.

- 5. See Figure 3. Attach strap assembly to frame using using a 0.750 inch length button head screw at location (1) and the 0.875 inch length button head screw at location (2) by inserting them from the underside of frame plate. Tighten screws enough to keep strap from moving. This locates the mounting strap and prevents it from shifting position during deflector installation.
- Refer to the Figure 4 and Table 1 to obtain the necessary parts for the following steps. Refer to Figure 3 for location references.
- Insert well nut (7) into underside of frame plate at location (3). Apply liquid soap to the outer surface of the well nut to ease installation
- Remove screw from location (1) on right side of frame (as viewed from the top of the motorcycle looking forward).
- Install right side deflector (6) using screw (9) and large washer (8) in location (1) and install screw (9) with small washer in location (3). Firmly push the deflector against the outer side of frame and tighten screws to 3.9–6.2 N·m (35–55 in-lbs).