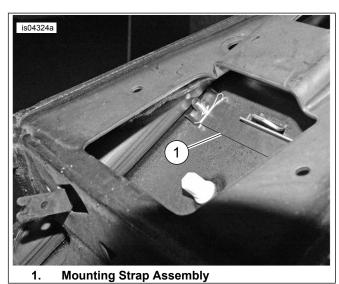

Figure 3. Fastener Locations

See Figure 2. Install mounting strap assembly (1) through window of frame. Position strap so speed nuts are aligned over the 0.25 inch diameter holes in frame as shown.

- 5. See Figure 3. Attach strap assembly to frame using using a 0.750 inch length button head screw at location (1) and the 0.875 inch length button head screw at location (2) by inserting them from the underside of frame plate. Tighten screws enough to keep strap from moving. This locates the mounting strap and prevents it from shifting position during deflector installation.
- Refer to the Figure 4 and Table 1 to obtain the necessary parts for the following steps. Refer to Figure 3 for location references.
- Insert well nut (7) into underside of frame plate at location (3). Apply liquid soap to the outer surface of the well nut to ease installation
- Remove screw from location (1) on right side of frame (as viewed from the top of the motorcycle looking forward).
- Install right side deflector (6) using screw (9) and large washer (8) in location (1) and install screw (9) with small washer in location (3). Firmly push the deflector against the outer side of frame and tighten screws to 3.9–6.2 N·m (35–55 in-lbs).