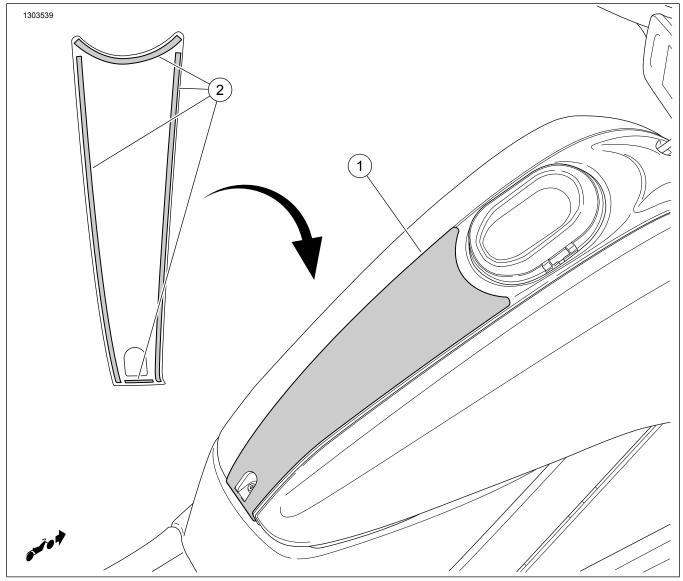

### **KIT CONTENTS**

Figure 1. Kit Contents: Tank Strap

#### Table 2. Kit Contents: Tank Strap

| Item | Qty | Description | Part No.            | Notes |
|------|-----|-------------|---------------------|-------|
| 1    |     | Tank Strap  | Not sold separately |       |

#### NOTE

Install panels when ambient temperature is 16 °C (61 °F) or above.

- See Figure 1. Thoroughly clean area with a 50:50 mix of isopropyl alcohol and water. Allow to dry completely.
- Remove tape protecting the adhesive pads (2) on the inside of the tank strap.
- 3. Figure 2 Install tank strap to tank.
  - a. Start at base of tank.
  - b. Continue working up the tank.
- 4. Press firmly on top surface of cover.
- 5. Hold for 30 seconds.