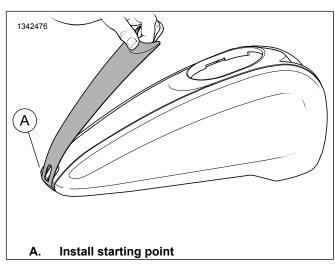

#### NOTE

Install panels when ambient temperature is 16 °C (61 °F) or above.

- See Figure 1. Thoroughly clean area with a 50:50 mix of isopropyl alcohol and water. Allow to dry completely.
- Remove tape protecting the adhesive pads (2) on the inside of the tank strap.
- 3. Figure 2 Install tank strap to tank.
  - a. Start at base of tank.
  - b. Continue working up the tank.
- 4. Press firmly on top surface of cover.
- 5. Hold for 30 seconds.

#### NOTE

Wait 24 hours before exposure to water, temperature change or operating vehicle. Adhesive will fully cure after 72 hours at room temperature.

Figure 2. Tank Strap Installation

2/2 J06750