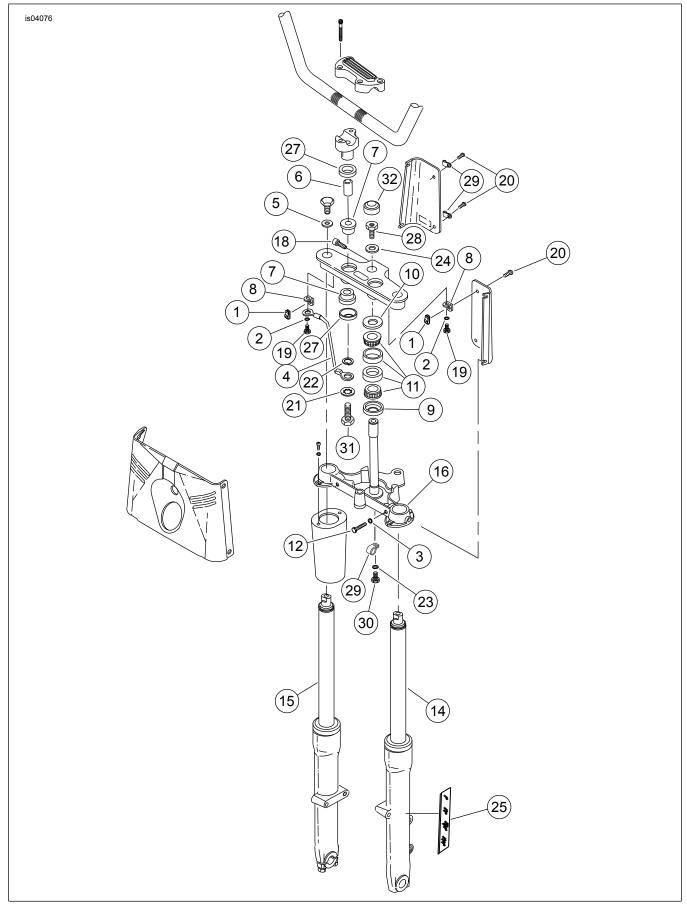

## SERVICE PARTS

Figure 1. Service Parts: FLSTC and FLSRF Front End Kit

| Item                             | Description (Quantity)        | Part Number | Item | Description (Quantity)            | Part Number |  |
|----------------------------------|-------------------------------|-------------|------|-----------------------------------|-------------|--|
| Subassembly Part Number 46191-00 |                               |             | Suba | Subassembly Part Number 46200-00  |             |  |
| 1                                | Nut, speed (2)                | 8108        | 20   | Screw (3)                         | 923         |  |
| 2                                | Lockwasher (2)                | 7041        | 21   | Lockwasher                        | 7129        |  |
| 3                                | Lockwasher (2)                | 7039        | 22   | Lockwasher (2)                    | 7068        |  |
| 4                                | Ground wire                   | 70197-86    | 23   | Washer                            | 6703        |  |
| 5                                | Spacer (2)                    | 5710        | 24   | Washer, fork stem                 | 6655        |  |
| 6                                | Spacer (2)                    | 56153-73    | 25   | Reflector, left side              | 59482-00    |  |
| 7                                | Grommet (4)                   | 53156-86    | 26   | Reflector, right side (not shown) | 59481-00    |  |
| 8                                | "L" bracket (2)               | 50991-86    | 27   | Cup washer (4)                    | 56159-73    |  |
| 9                                | Dust cover, lower             | 48365-48A   | 28   | Bolt, fork stem                   | 4453        |  |
| 10                               | Dust cover, upper             | 48361-80    | 29   | Clamp (3)                         | 41713-86    |  |
| 11                               | Bearing w/cup (2)             | 48345-60    | 30   | Screw                             | 3594        |  |
| 12                               | Bolt (2)                      | 4729        | 31   | Bolt (2)                          | 3471        |  |
| 13                               | Assembly, fork tube cover (2) | 45964-86    | 32   | Trim cap                          | 45670-80    |  |
| 14                               | Slider, left                  | 45916-00    |      |                                   |             |  |
| 15                               | Slider, right                 | 45915-00    |      |                                   |             |  |
| 16                               | Lower triple clamp            | 45606-00    |      |                                   |             |  |
| 17                               | Upper triple clamp            | 45456-86A   |      |                                   |             |  |
| 18                               | Bolt, upper pinch             | 4350A       |      |                                   |             |  |
| 19                               | Screw (2)                     | 3953W       |      |                                   |             |  |