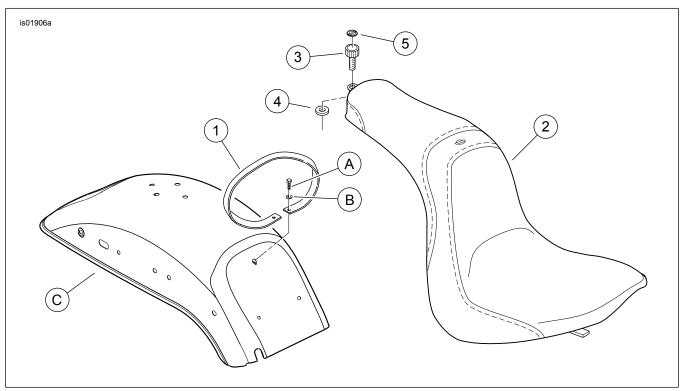

### **Kit Contents**

See Figure 1 and Table 2 for complete kit contents.

See Table 1 for the grab strap part number associated with each seat kit.

Table 1. Kit Numbers and Grab Strap Usage

| Kit Number | Grab Strap | Kit Number | Grab Strap |
|------------|------------|------------|------------|
| 51064-02   | 51233-02   | 52366-02*  | 51235-02   |
| 51065-02   | 51233-02   | 52367-02*  | 51235-02   |
| 51066-02   | 51233-02   | 52368-02*  | 51235-02   |
| 51067-02   | 51233-02   | 52550-03   | 51233-02   |
| 51303-07   | 51233-02   | 52582-03   | 51235-02   |
| 51400-04*  | 51233-02   | 52944-04   | 51233-02   |
| 51405-04*  | 51233-02   | 53288-02   | 51233-02   |
| 51406-05*  | 51233-02   | 53289-02*  | 51235-02   |
| 51408-04*  | 51233-02   | 54020-04   | 51246-04   |
| 51409-04*  | 51233-02   | 54021-04   | 51246-04   |
| 51411-04*  | 51233-02   | 54022-04   | 51246-04   |
| 51660-05   | 51233-02   | 54023-04   | 51246-04   |
| 51661-05   | 51233-02   | 54024-04   | 51246-04   |
| 52044-06   | 51233-02   | 54025-04   | 51246-04   |
| 52045-06   | 51233-02   | 54062-04   | 51233-02   |
| 52365-02*  | 51235-02   |            |            |

#### NOTE

When performing the following procedures, avoid scratching painted surfaces (fender, tank, etc.) with tools or metal seat tabs.

- See Figure 1 and Table 2. Unscrew the captive thumbscrew fastening the back of the original equipment (O.E.) seat to the vehicle.
- 2. Pull the seat slightly to the rear to disengage the tang at the front of the seat from the motorcycle frame.
- Lift the front of the seat while pulling the seat carefully forward to remove the seat from the vehicle.
- 4. Remove the O.E. grab strap and attaching hardware. Save the hardware for later use.
- 5. Install the **new** grab strap (1) to the rear fender (C) using the O.E. screw (A) and washer (B).
- 6. Slide the rear of the **new** seat (2) through the grab strap.
- 7. Rest the seat on the frame backbone.
- 8. Slide the seat toward the front of the motorcycle until the front tang locks into the channel in the frame.
- Secure the seat to the fender with the knurled knob (3) and neoprene™ washer (4) from the kit.

# **SERVICE PARTS**

Figure 1. Service Parts: Softail Deuce Custom Seats

**Table 2. Service Parts Table** 

| Item                                              | Description (Quantity)                        | Part Number         |  |  |
|---------------------------------------------------|-----------------------------------------------|---------------------|--|--|
| 1 (                                               | Grab strap                                    | See Table 1         |  |  |
| 2 8                                               | Seat (plain pattern shown)                    | Not sold separately |  |  |
|                                                   | Knurled knob, 1/4-20                          | 3649                |  |  |
|                                                   | Washer, neoprene™                             | 6205                |  |  |
| 5 E                                               | Emblem, Bar & Shield                          | 14628-96            |  |  |
|                                                   |                                               | Not sold separately |  |  |
| Items mentioned in text, but not included in kit: |                                               |                     |  |  |
|                                                   | Original equipment grab strap attaching screw |                     |  |  |
| В                                                 | Original equipment flat washer                |                     |  |  |
| CF                                                | Rear fender                                   |                     |  |  |