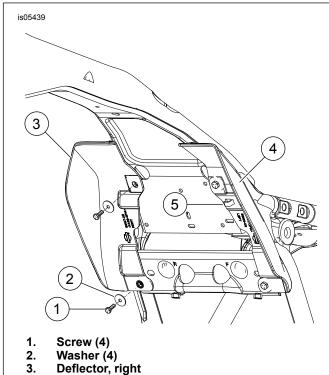

#### NOTE

Do not use LOCTITE® on fasteners as damage to air deflector will occur.

Position left deflector behind spark plug wire and evaporative tube, if present.

- 4. Install washers (2) and screws (1). Tighten Torque: 2.8–3.9 N·m (25–35 in-lbs)
- 5. Attach rear spark plug wire to left deflector cable clip (5).
- Secure rear spark plug wires in retainer.
- 7. Place right-side front-cylinder spark plug wire into corner/radius of air deflector, making sure wire is outboard of rocker box cover.

### **A** CAUTION

If routed incorrectly between rocker box cover and frame, spark plug wires can be pinched resulting in wire damage. (17104b)

Figure 2. Fastener Locations

- Deflector, left 4.
- 5. Spark plug cable clip