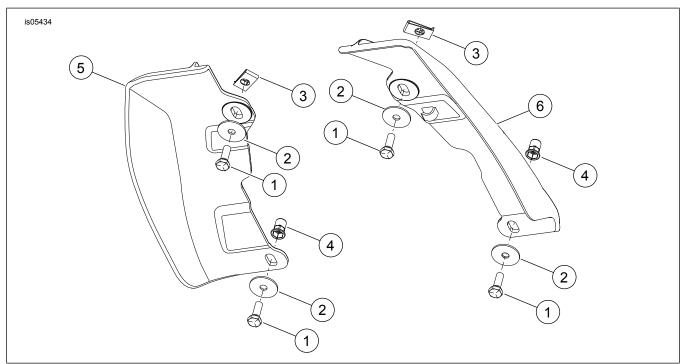

## **KIT CONTENTS**

Figure 1. Kit Contents: Mid-Frame Air Deflectors

**Table 2. Kit Contents: Mid-Frame Air Deflectors Kit** 

|  | Verify that all contents are present in the kit before installing or removing items from vehicle. |     |                                                               |           |                                     |  |  |
|--|---------------------------------------------------------------------------------------------------|-----|---------------------------------------------------------------|-----------|-------------------------------------|--|--|
|  | Item                                                                                              | Qty | Description                                                   | Part No.  | Notes                               |  |  |
|  | 1                                                                                                 | 4   | Screw                                                         | 3787      | Kits: 58002-09A, 57200157           |  |  |
|  | 2                                                                                                 | 4   | Washer, flat                                                  | 6036      | Kits: 58002-09A, 57200157           |  |  |
|  | 3                                                                                                 | 2   | Speed nut                                                     | 8108      | Kits: 58002-09A, 57200157, 57200356 |  |  |
|  | 4                                                                                                 | 2   | Nut, special                                                  | 8194      | Kits: 58002-09A, 57200157           |  |  |
|  |                                                                                                   |     | Mid-frame air deflector, right                                | 58170-09  | Kit: 58002-09                       |  |  |
|  |                                                                                                   |     | Mid-frame air deflector, right, without chassis fan           | 58167-09A | Kit: 58002-09A                      |  |  |
|  | 5                                                                                                 | 1   | Mid-frame air deflector, right, translucent, with chassis fan | 57200243  | - Kit: 57200157                     |  |  |
|  |                                                                                                   |     | Mid-frame air deflector, right,                               | 57200225  |                                     |  |  |
|  |                                                                                                   |     | Mid-frame air deflector, right, smoked                        | 57200245  | Kit: 57200356                       |  |  |
|  |                                                                                                   | 6 1 | Mid-frame air deflector, left                                 | 58170-09  | Kit: 58002-09                       |  |  |
|  |                                                                                                   |     | Mid-frame air deflector, left                                 | 58169-09  | Kit: 58002-09A                      |  |  |
|  | 6                                                                                                 |     | Mid-frame air deflector, left, translucent                    | 57200255  | - Kit: 57200157                     |  |  |
|  |                                                                                                   |     | Mid-frame air deflector, left                                 | 57200256  | 141. 07200107                       |  |  |
|  |                                                                                                   |     | Mid-frame air deflector, left, smoked                         | 57200245  | Kit: 57200356                       |  |  |