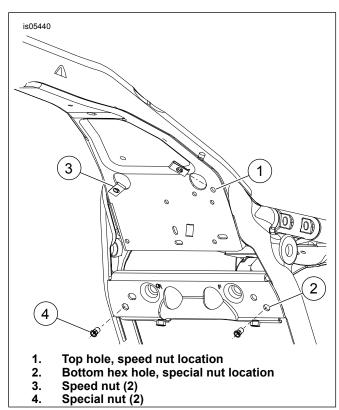

### NOTE

MY2016 and earlier models, speed nuts need to be installed to vehicle frame. Later models, nuts have been welded to vehicle frame.

- Install speed nut (3) through large hole with flat side facing down.
  - a. Align threaded holes to small mounting holes in plate.
- Install special nuts (4) into bottom hex hole (2).
  - a. Install washer (2) to screw (1).
  - b. Insert screw (1) fully into special nut (4).
  - Press special nut assembly firmly against crossmember.
  - d. Tighten screw (1) approximately 2 ½ turns.
    Torque: 6.8 N·m (60 in-lbs)
  - e. Remove screw (1) and washer (2).
  - f. Repeat procedure for opposite side.

### **A** CAUTION

If routed incorrectly between rocker box cover and frame, spark plug wires can be pinched resulting in wire damage. (17104b)

Figure 2. Fastener Locations

- Deflector, left 4.
- 5. Spark plug cable clip