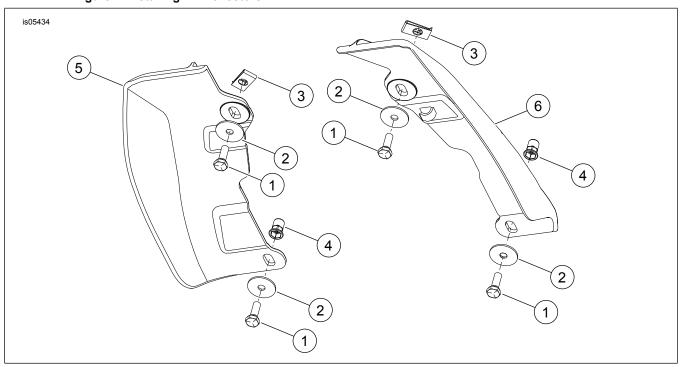

# **Kit Contents**

See Figure 3 and Table 1.

Figure 1. Fastener Locations

**SERVICE PARTS** 

**Table 1. Service Parts** 

| Item | Description (Quantity)                        | Part Num- |
|------|-----------------------------------------------|-----------|
|      |                                               | ber       |
| 1    | Screw (4)                                     | 3787      |
| 2    | Flat washer (4)                               | 6036      |
| 3    | Speed nut (2)                                 | 8108      |
| 4    | Special nut (2)                               | 8194      |
| 5    | Mid-frame air deflector, right (for 58167-09) | 58167-09  |
|      | Mid-frame air deflector, right (for 58002-    | 58002-09  |
|      | 09A, without chassis fan)                     |           |
|      | Mid-frame air deflector, right (for 57200157, | 58167-09  |
|      | with chassis fan)                             |           |
|      | Mid-frame air deflector, translucent right    | 57200243  |
| 6    | Mid-frame air deflector, left                 | 58169-09  |
|      | Mid-frame air deflector, translucent left     | 57200256  |

Figure 2. Installing Air Deflectors

Figure 3. Service Parts: Mid-Frame Air Deflectors

2/2 J04715