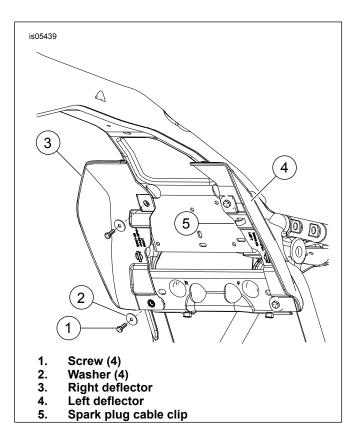

# 4. NOTE

Do not use LOCTITE® on fasteners as damage to air deflectors will occur.

Position left deflector behind park plug wire and evaporative tube (if present).

Figure 2 Install mid-frame deflector (3, 4).

- 5. Install washers (2) and screws (1). Tighten. Torque: 2.8–3.9 N·m (25–35 in-lbs)
- 6. Attach rear spark plug wire to left deflector cable clip (5).

- 1. Top hole, speed nut location
- 2. Bottom hex hole, special nut location
- 3. Speed nut (2)
- 4. Special nut (2)