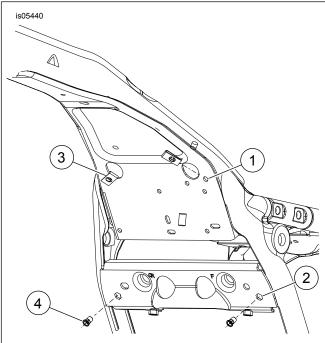

#### NOTE

MY2016 and earlier models, speed nuts need to be installed to vehicle frame. Later models, nuts have been welded to vehicle frame.

- 1. Remove and discard rear spark plug wire retainer.
- 2. Figure 1 Install speed nut (3) through large hole with flat side facing down.
  - a. Align threaded holes to small mounting holes in plate.
- 3. Figure 1 Install special nuts (4) into bottom hex hole (2).
  - See Figure 3 and Table 1 Install washer (2) to screw (1).
  - b. Insert screw (1) fully into special nut (4).
  - c. Press special nut assembly firmly against crossmember.
  - d. Tighten screw (1) (approximately 2-1/2 turns). Torque: 6.8 N·m (60 **in-lbs**)
  - e. Remove screw (1) and washer (2).
  - f. Repeat procedure for opposite side.

Figure 1. Fastener Locations

**SERVICE PARTS** 

**Table 1. Service Parts** 

| Item | Description (Quantity)                        | Part Num- |
|------|-----------------------------------------------|-----------|
|      |                                               | ber       |
| 1    | Screw (4)                                     | 3787      |
| 2    | Flat washer (4)                               | 6036      |
| 3    | Speed nut (2)                                 | 8108      |
| 4    | Special nut (2)                               | 8194      |
| 5    | Mid-frame air deflector, right (for 58167-09) | 58167-09  |
|      | Mid-frame air deflector, right (for 58002-    | 58002-09  |
|      | 09A, without chassis fan)                     |           |
|      | Mid-frame air deflector, right (for 57200157, | 58167-09  |
|      | with chassis fan)                             |           |
|      | Mid-frame air deflector, translucent right    | 57200243  |
| 6    | Mid-frame air deflector, left                 | 58169-09  |
|      | Mid-frame air deflector, translucent left     | 57200256  |