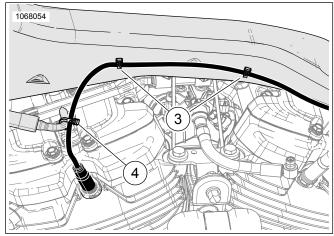

### . NOTE

Make note of cable strap locations. The earlier touring vehicles may have not been equipped with the latest update for cable straps. See Figure 2.

Remove and discard cable straps.

Figure 1. Coil Spark Plug Cables

- 1. Coil location
- 2. Caddy retainers
- 3. Anchored cable strap (Item 3 in parts list)
- 4. Retaining cable strap (Item 4 in parts list)
- 5. Retaining cable strap (Item 5 in parts list)
- 6. Left rear (Item 1 in parts list, 445 mm long)
- 7. Left front (Item 1 in parts list, 890 mm long)
- 8. Right front (Item 2 in parts list, 825 mm long)9. Right rear (Item 2 in parts list, 445 mm long)

Figure 2. Motor Spark Plug Cables