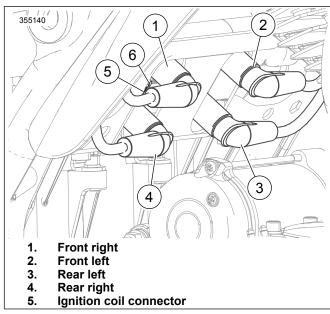

See Figure 1. Disconnect boots (1-4) from coil.

- 3. See Figure 2. Disconnect boots (6-9) from engine using HD-52006 (Adjustable Spark Plug Wire Puller).
- 4. Remove spark plug cables.

### . NOTE

Make note of cable strap locations. The earlier touring vehicles may have not been equipped with the latest update for cable straps. See Figure 2.

Remove and discard cable straps.

Figure 1. Coil Spark Plug Cables

- 1. Coil location
- 2. Caddy retainers
- 3. Anchored cable strap (Item 3 in parts list)
- 4. Retaining cable strap (Item 4 in parts list)
- 5. Retaining cable strap (Item 5 in parts list)
- 6. Left rear (Item 1 in parts list, 445 mm long)
- 7. Left front (Item 1 in parts list, 890 mm long)
- 8. Right front (Item 2 in parts list, 825 mm long)9. Right rear (Item 2 in parts list, 445 mm long)

Figure 2. Motor Spark Plug Cables