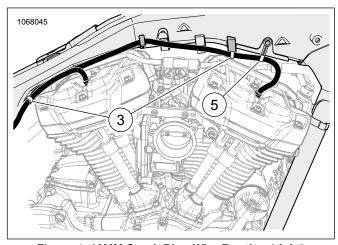

## **INSTALLATION**

Figure 3. 10MM Spark Plug Wire Routing (left)

Figure 4. 10MM Spark Plug Wire Routing (right)

- See Figure 5. Apply dielectric grease (6) to the insides of the coil (A) and spark plug boots (B).
- See Figure 1 and Figure 2 Connect and route **new** spark plug cables.
  - a. Figure 4**Right cable:** Route front cable through caddy retainers (2).
  - b. Figure 3Left cable: Secure anchored cable straps (3) to frame backbone.
- 3. See Figure 2. Install cable straps.
  - Item 3, push into frame locations and loosely tie down cable.
  - b. Item 4, clamp to coolant line and loosely tie down cable.
  - c. Item 5, remove existing push-in clip, push new cable strap and loosely tie down cable.
- 4. Adjust spark plug cables and tighten cable straps.
- 5. NOTE