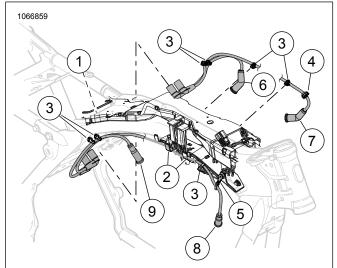

## **INSTALLATION**

Figure 3. 10MM Spark Plug Wire Routing (left)

Figure 4. 10MM Spark Plug Wire Routing (right)

- See Figure 5. Apply dielectric grease (6) to the insides of the coil (A) and spark plug boots (B).
- See Figure 1 and Figure 2 Connect and route **new** spark plug cables.
  - a. Figure 4**Right cable:** Route front cable through caddy retainers (2).
  - b. Figure 3Left cable: Secure anchored cable straps (3) to frame backbone.
- 3. See Figure 2. Install cable straps.
  - Item 3, push into frame locations and loosely tie down cable.
  - b. Item 4, clamp to coolant line and loosely tie down cable.
  - c. Item 5, remove existing push-in clip, push new cable strap and loosely tie down cable.
- 4. Adjust spark plug cables and tighten cable straps.
- 5. NOTE

## **SERVICE PARTS**

Figure 5. Service Parts: 10 MM Spark Plug Cables

**Table 1. Service Parts** 

| Kit                      | Item | Description (Quantity)                              | Part Number         |
|--------------------------|------|-----------------------------------------------------|---------------------|
| 31600108                 | 1    | Spark plug cable, black, front left (890 mm long)   | Not sold separately |
|                          |      | Spark plug cable, black, rear left (445 mm long)    | Not sold separately |
|                          | 2    | Spark plug cable, black, front right (825 mm long)  | Not sold separately |
|                          |      | Spark plug cable, black, rear right (445 mm long)   | Not sold separately |
|                          | 3    | Cable strap (7)                                     | 10177               |
|                          | 4    | Tie clip                                            | 12200170            |
|                          | 5    | Tie clip                                            | 12200172            |
|                          | 6    | Dielectric grease                                   | Not sold separately |
| 31600109                 | 1    | Spark plug cable, red, front left (890 mm long)     | Not sold separately |
|                          |      | Spark plug cable, red, rear left (445 mm long)      | Not sold separately |
|                          | 2    | Spark plug cable, red, front right (825 mm long)    | Not sold separately |
|                          |      | Spark plug cable, red, rear right (445 mm long)     | Not sold separately |
|                          | 3    | Cable strap (7)                                     | 10177               |
|                          | 4    | Tie Clip                                            | 12200170            |
|                          | 5    | Tie clip                                            | 12200172            |
|                          | 6    | Dielectric grease                                   | Not sold separately |
| 31600110                 | 1    | Spark plug cable, orange, front left (890 mm long)  | Not sold separately |
|                          |      | Spark plug cable, orange, front right (445 mm long) | Not sold separately |
|                          | 2    | Spark plug cable, orange, rear left (825 mm long)   | Not sold separately |
|                          |      | Spark plug cable, orange, rear right (445 mm long)  | Not sold separately |
|                          | 3    | Cable strap (7)                                     | 10177               |
|                          | 4    | Tie clip                                            | 12200170            |
|                          | 5    | Tie clip                                            | 12200172            |
|                          | 6    | Dielectric grease                                   | Not sold separately |
| Items mentioned in text. |      |                                                     |                     |
|                          | Α    | Coil boot                                           |                     |
|                          | В    | Spark plug boot                                     | <u> </u>            |