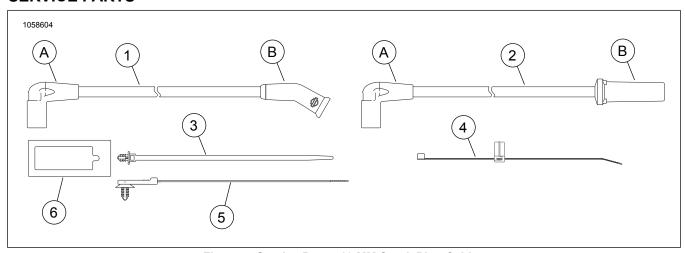

## **Kit Contents**

See Figure 5 and Table 1.

## **SERVICE PARTS**

Figure 5. Service Parts: 10 MM Spark Plug Cables

**Table 1. Service Parts** 

| Kit                      | Item | Description (Quantity)                              | Part Number         |
|--------------------------|------|-----------------------------------------------------|---------------------|
| 31600108                 | 1    | Spark plug cable, black, front left (890 mm long)   | Not sold separately |
|                          |      | Spark plug cable, black, rear left (445 mm long)    | Not sold separately |
|                          | 2    | Spark plug cable, black, front right (825 mm long)  | Not sold separately |
|                          |      | Spark plug cable, black, rear right (445 mm long)   | Not sold separately |
|                          | 3    | Cable strap (7)                                     | 10177               |
|                          | 4    | Tie clip                                            | 12200170            |
|                          | 5    | Tie clip                                            | 12200172            |
|                          | 6    | Dielectric grease                                   | Not sold separately |
| 31600109                 | 1    | Spark plug cable, red, front left (890 mm long)     | Not sold separately |
|                          |      | Spark plug cable, red, rear left (445 mm long)      | Not sold separately |
|                          | 2    | Spark plug cable, red, front right (825 mm long)    | Not sold separately |
|                          |      | Spark plug cable, red, rear right (445 mm long)     | Not sold separately |
|                          | 3    | Cable strap (7)                                     | 10177               |
|                          | 4    | Tie Clip                                            | 12200170            |
|                          | 5    | Tie clip                                            | 12200172            |
|                          | 6    | Dielectric grease                                   | Not sold separately |
| 31600110                 | 1    | Spark plug cable, orange, front left (890 mm long)  | Not sold separately |
|                          |      | Spark plug cable, orange, front right (445 mm long) | Not sold separately |
|                          | 2    | Spark plug cable, orange, rear left (825 mm long)   | Not sold separately |
|                          |      | Spark plug cable, orange, rear right (445 mm long)  | Not sold separately |
|                          | 3    | Cable strap (7)                                     | 10177               |
|                          | 4    | Tie clip                                            | 12200170            |
|                          | 5    | Tie clip                                            | 12200172            |
|                          | 6    | Dielectric grease                                   | Not sold separately |
| Items mentioned in text. |      |                                                     |                     |
|                          | Α    | Coil boot                                           |                     |
|                          | В    | Spark plug boot                                     | <u> </u>            |